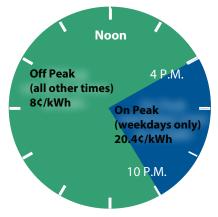

### Whole House Time-of-Use rate

A charger or outlet installed on the Itasca-Mantrap whole house time of use rate will always receive electricity, so you can charge your vehicle whenever you need. You pay the rate listed for all the electricity you use throughout your home, according to the time-of-day. The savings can add up when you make the choice to use energy at different times of day. Itasca-Mantrap offers a rebate of up to \$500 to cover the cost of installing a charger on the whole house time-of-use program.

On Peak (4 p.m. - 10 p.m. weekdays) = 20.4¢/kWh Off Peak (all other times) = 8¢/kWh