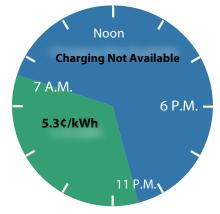

### Off-Peak rate

Itasca-Mantrap's off-peak rate offers members low cost electricity for

charging an EV. Electricity for charging your EV is available only during the offpeak hours of 11 p.m. to 7 a.m. Power will not be supplied outside of the off-peak hours and the charger or outlet must be hardwired into your circuit panel.

This program requires a separate meter. Itasca-Mantrap offers a rebate of up to \$500 to cover the cost of installing a charger on the off-peak program.